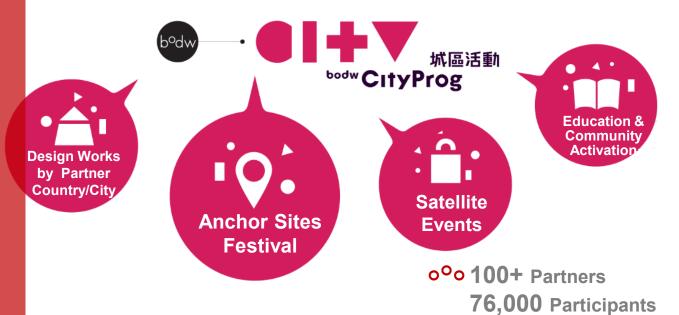

### PARTNER PROGRAMME

As an extension of BODW, CityProg partners and collaborates with different brands, businesses, organisations and institutions to organise an exciting mix of happenings at anchor sites and satellite sites, especially around Wan Chai, from November to January every year with the peak during BODW week (December), to connect the city's creative power, lift up creative vibe and celebrate good designs and innovations with a vision to establish Hong Kong as the creative hub of Asia.

ooo 100,000+ Participants 6 Installations1411 Exhibitions32

14 Design Dialogues32 Workshops