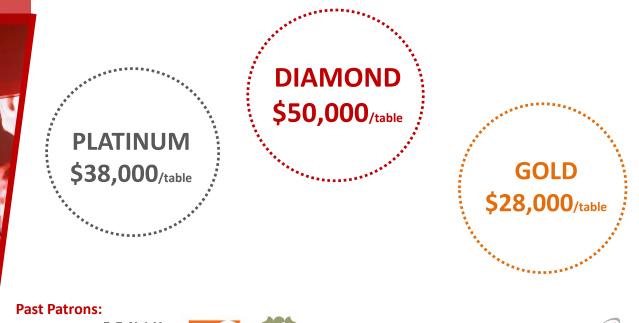

### PARTNERSHIP OPPORTUNITIES

Student Education Programme Sponsor \$50,000

### PARTNERSHIP OPPORTUNITIES\*

# Gala Dinner Table Patron & Entertainment Sponsor

\*All Table Patrons are limited to 10 seats per table; subject to further discussion of tailor-made package