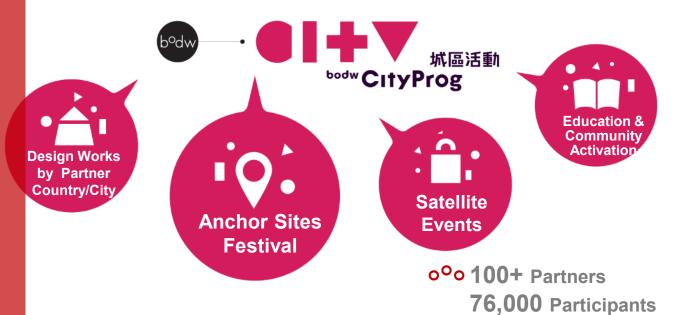

### PARTNER PROGRAMME

As an extension of BODW, CityProg partners and collaborates with different brands, businesses, organisations and institutions to organise an exciting mix of happenings at anchor sites and satellite sites, especially around Wan Chai, from November to January every year with the peak during BODW week (December), to connect the city's creative power, lift up creative vibe and celebrate good designs and innovations with a vision to establish Hong Kong as the creative hub of Asia.

#### PARTNER PROGRAMME

# deTour

Every year deTour offers a variety of programmes, featuring innovative designs from young and emerging talents to more advanced creative professionals, to inspire creativity and foster exchange of ideas. Officially launched in 2008 as an important concurrent event of the BODW, deTour is now curated and organised by PMQ, a creative hub located in the heart of Hong Kong.

ooo 100,000+ Participants 6 Installations1411 Exhibitions32

14 Design Dialogues32 Workshops