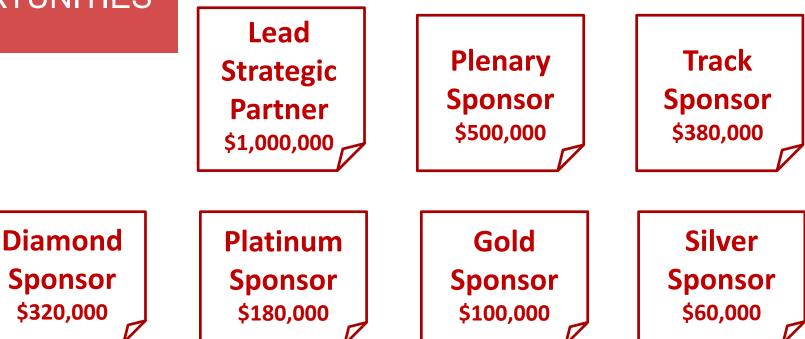

## PARTNERSHIP OPPORTUNITIES

Student Education Programme Sponsor \$50,000

# Gala Dinner Table Patron & Entertainment Sponsor

\*All Table Patrons are limited to 10 seats per table; subject to further discussion of tailor-made package