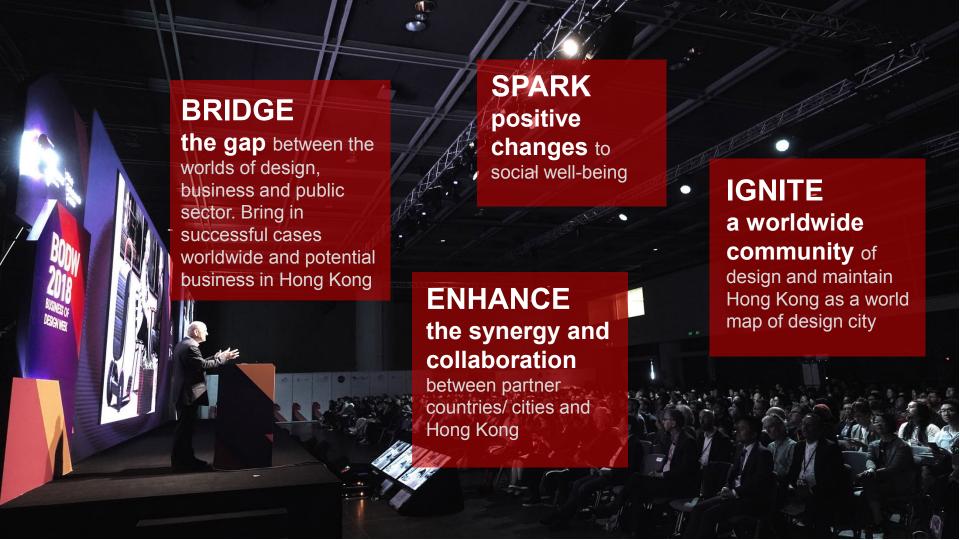

# PARTNER PROGRAMME

As an extension of BODW, CityProg partners and collaborates with different brands, businesses, organisations and institutions to organise an exciting mix of happenings at anchor sites and satellite sites, especially around Wan Chai, from November to January every year with the peak during BODW week (December), to connect the city's creative power, lift up creative vibe and celebrate good designs and innovations with a vision to establish Hong Kong as the creative hub of Asia.