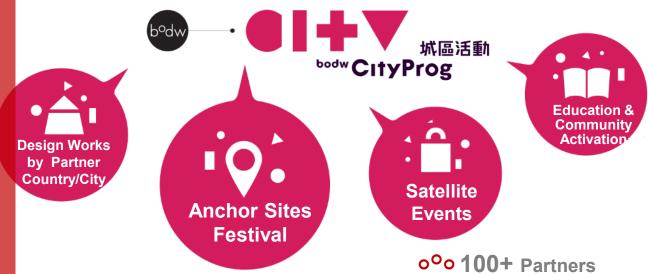

# PARTNER PROGRAMME

As an extension of BODW, CityProg partners and collaborates with different brands, businesses, organisations and institutions to organise an exciting mix of happenings at anchor sites and satellite sites, especially around Wan Chai, from November to January every year with the peak during BODW week (December), to connect the city's creative power, lift up creative vibe and celebrate good designs and innovations with a vision to establish Hong Kong as the creative hub of Asia.

# PARTNER PROGRAMME